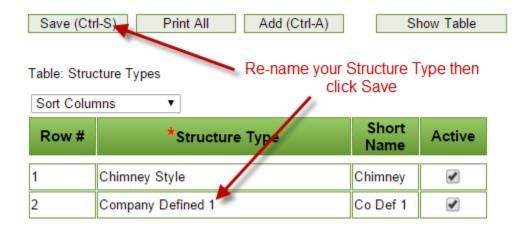

Your next grid will come up. Here you can edit the name of the Structure Type. Note fields with a (\*) are required. Others are optional.

<sup>\*\*</sup> If you already have Structure Types entered when you get to the grid, but need to add but, click the Add button.