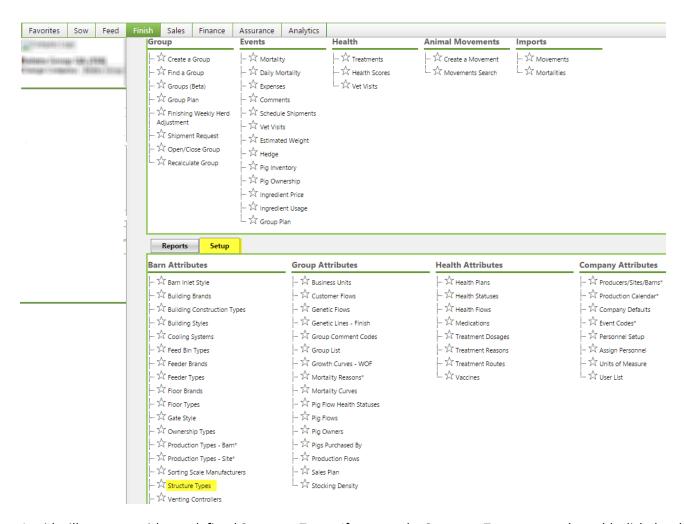

## **Structure Types**

A grid will come up with pre-defined Structure Types. If you see the Structure Type you need to add, click the checkbox to the left of it. If you do not see the Structure Types you need to add, check the checkbox to the left of a "Company Defined" category. After you have your boxes checked, click Save.