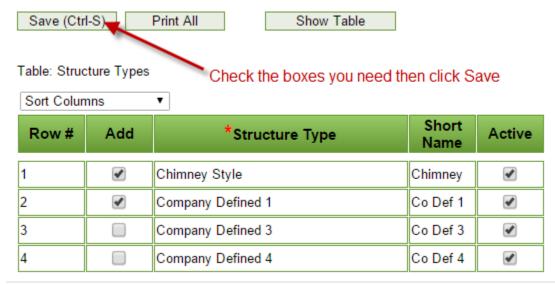

## **Structure Types**

A grid will come up with pre-defined Structure Types. If you see the Structure Type you need to add, click the checkbox to the left of it. If you do not see the Structure Types you need to add, check the checkbox to the left of a "Company Defined" category. After you have your boxes checked, click Save.